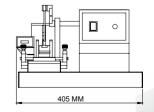

Top View Front View

Side View

#### Highlights:

| Display    | Digital (LED)                                                                                                      |
|------------|--------------------------------------------------------------------------------------------------------------------|
| Material   | Mild Steel                                                                                                         |
| Finish     | Powder coated Havel Gray & Blue combination finish and bright chrome / zinc plating for corrosion resistant finish |
| Dimensions | 700x405x265mm                                                                                                      |