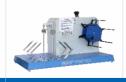

## Highlights:

| Display    | Digital (LED)                                                                                                      |
|------------|--------------------------------------------------------------------------------------------------------------------|
| Material   | Mild Steel                                                                                                         |
| Finish     | Powder coated Havel Gray & Blue combination finish and bright chrome / zinc plating for corrosion resistant finish |
| Dimensions | 700x405x265mm                                                                                                      |

Thank you customers for choosing us as your partners in growth!



























**OUR OTHER PRODUCTS:-**













Computerised Snap Pullout

Crock Meter Motorised

MBTL Light Fastness Tester

Wrap Reel

GSM Round Cutte

Digital GSM Balance

<sup>\*</sup>All the above logos are the sole property of their respective owners and are used purely for depiction purposes only.