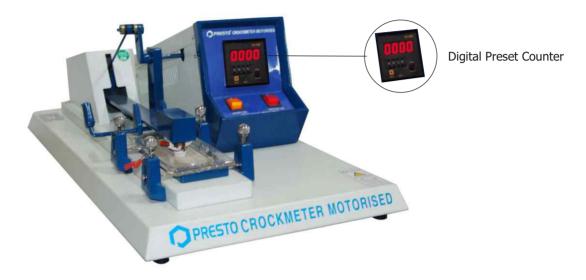

# Crockmeter Motorised

#### Model No. PSC-248

**Crockmeter Motorised** is a unique test instrument to determine the color fastness of textile materials against rubbing under either dry or wet condition. It checks the color fastness to crocking when test specimen is subjected to continuous rubbing by an abrading finger which rubs against it under specified load. PRESTO Crockmeter is designed as per standards ISO 105, BS EN 20105.

- Motorised oscillating arm with Teflon rollers for noise free working
- Highly accurate test results under uniform load and specified diameter.
- Equipped with Teflon rollers to minimize friction
- Uniform load by weights on finger for evenness in testing
- Provision of Set number of counts through Digital Preset Counter
- Firm hold of crocking cloth by Stainless Steel Spring clips/Polycarbonate clips
- Motorised Geared system for oscillating arm movement
- Standard crocking cloth as Abradant
- Crank mechanism for movement of rubbing finger in straight line
- Digital Pre-settable counter for Strokes upto 9999
- Highly accurate and precise results under uniform load and rubbing finger movement