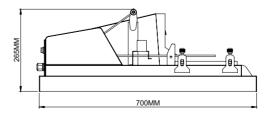

Top View Front View

Side View

#### Highlights:

| Display    | Digital (LED)                                                                                                      |
|------------|--------------------------------------------------------------------------------------------------------------------|
| Material   | Mild Steel                                                                                                         |
| Finish     | Powder coated Havel Gray & Blue combination finish and bright chrome / zinc plating for corrosion resistant finish |
| Dimensions | 700x405x265mm                                                                                                      |