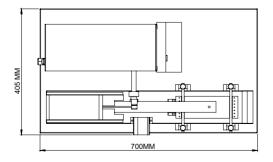

Top View Front View

Side View

#### Highlights:

| Display    | Digital (LED)                                                                                                      |
|------------|--------------------------------------------------------------------------------------------------------------------|
| Material   | Mild Steel                                                                                                         |
| Finish     | Powder coated Havel Gray & Blue combination finish and bright chrome / zinc plating for corrosion resistant finish |
| Dimensions | 700x405x265mm                                                                                                      |