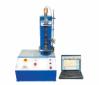

# Crockmeter Motorised

#### Model No. PSC-248

**Crockmeter Motorised** is a unique test instrument to determine the color fastness of textile materials against rubbing under either dry or wet condition. It checks the color fastness to crocking when test specimen is subjected to continuous rubbing by an abrading finger which rubs against it under specified load. PRESTO Crockmeter is designed as per standards ISO 105, BS EN 20105.

- Motorised oscillating arm with Teflon rollers for noise free working
- Highly accurate test results under uniform load and specified diameter.
- Equipped with Teflon rollers to minimize friction
- Uniform load by weights on finger for evenness in testing
- Provision of Set number of counts through Digital Preset Counter
- Firm hold of crocking cloth by Stainless Steel Spring clips/Polycarbonate clips
- Motorised Geared system for oscillating arm movement
- Standard crocking cloth as Abradant
- Crank mechanism for movement of rubbing finger in straight line
- Digital Pre-settable counter for Strokes upto 9999
- Highly accurate and precise results under uniform load and rubbing finger movement